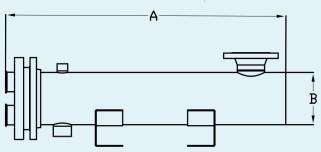

## Have all your numbers ready!

- ☐ Gasket Style (Obsolete Not Supported)
- ☐ O-Ring Style (Supported)

Dimension A: \_\_\_\_\_
Dimension B: \_\_\_\_\_
Tube Bundle Size: \_\_\_\_\_x \_\_\_\_

| Bundle Size         Dimension         Bundle Size         Dimension         Dimension           4x24         33·3/4"         4·1/2"         8x72         87·3/8"         8·5/8"           4x30         39·3/4"         4·1/2"         8x84         99·3/8"         8·5/8"           4x36         45·3/4"         4·1/2"         8x96         111·3/8"         8·5/8"           4x48         57·3/4"         4·1/2"         8x108         123·3/8"         8·5/8"           4x54         63·3/4"         4·1/2"         8x114         129·3/8"         8·5/8"           4x72         81·3/4"         4·1/2"         10x24         42·7/8"         10·/4"           4x96         105·3/4"         4·1/2"         10x30         48·7/8"         10·/4"           4x108         117·3/4"         4·1/2"         10x36         54·7/8"         10·/4"           4x114         123·3/4"         4·1/2"         10x48         66·7/8"         10·/4"           4x114         123·3/4"         4·1/2"         10x48         66·7/8"         10·/4"           6x24         38·1/8"         6·5/8"         10x48         66·7/8"         10·/4"           6x30         44·1/8"         6·5/8"         10x84                                                                                                                                | Tube               | Α         | В         | Tube               | Α         | В         |
|----------------------------------------------------------------------------------------------------------------------------------------------------------------------------------------------------------------------------------------------------------------------------------------------------------------------------------------------------------------------------------------------------------------------------------------------------------------------------------------------------------------------------------------------------------------------------------------------------------------------------------------------------------------------------------------------------------------------------------------------------------------------------------------------------------------------------------------------------------------------------------------------------------------------------------------------------------------------------------------------------------------------------------------------------------------------------------------------------------------------------------------------------------------------------------------------------------------------------------------------------------------------------------------------------------------------------------|--------------------|-----------|-----------|--------------------|-----------|-----------|
| 4x30         39-3/4"         4-1/2"         8x84         99-3/8"         8-5/8"           4x36         45-3/4"         4-1/2"         8x96         111-3/8"         8-5/8"           4x48         57-3/4"         4-1/2"         8x108         123-3/8"         8-5/8"           4x54         63-3/4"         4-1/2"         8x114         129-3/8"         8-5/8"           4x72         81-3/4"         4-1/2"         10x24         42-7/8"         10-/4"           4x84         93-3/4"         4-1/2"         10x30         48-7/8"         10-/4"           4x96         105-3/4"         4-1/2"         10x30         48-7/8"         10-/4"           4x108         117-3/4"         4-1/2"         10x36         54-7/8"         10-/4"           4x114         123-3/4"         4-1/2"         10x48         66-7/8"         10-/4"           4x114         123-3/4"         4-1/2"         10x48         66-7/8"         10-/4"           6x24         38-1/8"         6-5/8"         10x72         90-7/8"         10-/4"           6x30         44-1/8"         6-5/8"         10x84         102-7/8"         10-/4"           6x48         62-1/8"         6-5/8" <td< td=""><td><b>Bundle Size</b></td><td>Dimension</td><td>Dimension</td><td><b>Bundle Size</b></td><td>Dimension</td><td>Dimension</td></td<> | <b>Bundle Size</b> | Dimension | Dimension | <b>Bundle Size</b> | Dimension | Dimension |
| 4x36         45-3/4"         4-1/2"         8x96         111-3/8"         8-5/8"           4x48         57-3/4"         4-1/2"         8x108         123-3/8"         8-5/8"           4x54         63-3/4"         4-1/2"         8x114         129-3/8"         8-5/8"           4x72         81-3/4"         4-1/2"         10x24         42-7/8"         10-/4"           4x84         93-3/4"         4-1/2"         10x30         48-7/8"         10-/4"           4x96         105-3/4"         4-1/2"         10x30         48-7/8"         10-/4"           4x108         117-3/4"         4-1/2"         10x36         54-7/8"         10-/4"           4x114         123-3/4"         4-1/2"         10x48         66-7/8"         10-/4"           4x114         123-3/4"         4-1/2"         10x48         66-7/8"         10-/4"           6x24         38-1/8"         6-5/8"         10x72         90-7/8"         10-/4"           6x30         44-1/8"         6-5/8"         10x84         102-7/8"         10-/4"           6x36         50-1/8"         6-5/8"         10x108         126-7/8"         10-/4"           6x48         62-1/8"         6-5/8"                                                                                                                                              | 4x24               | 33-3/4"   | 4-1/2"    | 8x72               | 87-3/8"   | 8-5/8"    |
| 4x48         57-3/4"         4-1/2"         8x108         123-3/8"         8-5/8"           4x54         63-3/4"         4-1/2"         8x114         129-3/8"         8-5/8"           4x72         81-3/4"         4-1/2"         10x24         42-7/8"         10-/4"           4x84         93-3/4"         4-1/2"         10x30         48-7/8"         10-/4"           4x96         105-3/4"         4-1/2"         10x36         54-7/8"         10-/4"           4x108         117-3/4"         4-1/2"         10x36         54-7/8"         10-/4"           4x114         123-3/4"         4-1/2"         10x48         66-7/8"         10-/4"           6x24         38-1/8"         6-5/8"         10x72         90-7/8"         10-/4"           6x30         44-1/8"         6-5/8"         10x84         102-7/8"         10-/4"           6x36         50-1/8"         6-5/8"         10x96         114-7/8"         10-/4"           6x48         62-1/8"         6-5/8"         10x108         126-7/8"         10-/4"           6x72         86-1/8"         6-5/8"         10x114         132-7/8"         10-/4"           6x94         98-1/8"         6-5/8"                                                                                                                                             | 4x30               | 39-3/4"   | 4-1/2"    | 8x84               | 99-3/8"   | 8-5/8"    |
| 4x54         63-3/4"         4-1/2"         8x114         129-3/8"         8-5/8"           4x72         81-3/4"         4-1/2"         10x24         42-7/8"         10-/4"           4x84         93-3/4"         4-1/2"         10x30         48-7/8"         10-/4"           4x96         105-3/4"         4-1/2"         10x36         54-7/8"         10-/4"           4x108         117-3/4"         4-1/2"         10x36         54-7/8"         10-/4"           4x114         123-3/4"         4-1/2"         10x48         66-7/8"         10-/4"           6x24         38-1/8"         6-5/8"         10x72         90-7/8"         10-/4"           6x30         44-1/8"         6-5/8"         10x84         102-7/8"         10-/4"           6x36         50-1/8"         6-5/8"         10x96         114-7/8"         10-/4"           6x48         62-1/8"         6-5/8"         10x108         126-7/8"         10-/4"           6x72         86-1/8"         6-5/8"         10x114         132-7/8"         10-/4"           6x84         98-1/8"         6-5/8"         12x34         46-1/8"         12-3/4"           6x108         122-1/8"         6-5/8"                                                                                                                                           | 4x36               | 45-3/4"   | 4-1/2"    | 8x96               | 111-3/8"  | 8-5/8"    |
| 4x72         81-3/4"         4-1/2"           4x84         93-3/4"         4-1/2"         10x24         42-7/8"         10-/4"           4x96         105-3/4"         4-1/2"         10x30         48-7/8"         10-/4"           4x108         117-3/4"         4-1/2"         10x36         54-7/8"         10-/4"           4x114         123-3/4"         4-1/2"         10x48         66-7/8"         10-/4"           6x24         38-1/8"         6-5/8"         10x72         90-7/8"         10-/4"           6x30         44-1/8"         6-5/8"         10x84         102-7/8"         10-/4"           6x36         50-1/8"         6-5/8"         10x96         114-7/8"         10-/4"           6x48         62-1/8"         6-5/8"         10x108         126-7/8"         10-/4"           6x72         86-1/8"         6-5/8"         10x114         132-7/8"         10-/4"           6x84         98-1/8"         6-5/8"         12x24         46-1/8"         12-3/4"           6x108         122-1/8"         6-5/8"         12x30         52-1/8"         12-3/4"           6x108         122-1/8"         6-5/8"         12x36         58-1/8"         12-3/4"                                                                                                                                        | 4x48               | 57-3/4"   | 4-1/2"    | 8x108              | 123-3/8"  | 8-5/8"    |
| 4x84         93·3/4"         4·1/2"         10x24         42·7/8"         10·/4"           4x96         105·3/4"         4·1/2"         10x30         48·7/8"         10·/4"           4x108         117·3/4"         4·1/2"         10x36         54·7/8"         10·/4"           4x114         123·3/4"         4·1/2"         10x48         66·7/8"         10·/4"           6x24         38·1/8"         6·5/8"         10x72         90·7/8"         10·/4"           6x30         44·1/8"         6·5/8"         10x84         102·7/8"         10·/4"           6x36         50·1/8"         6·5/8"         10x96         114·7/8"         10·/4"           6x48         62·1/8"         6·5/8"         10x108         126·7/8"         10·/4"           6x54         68·1/8"         6·5/8"         10x114         132·7/8"         10·/4"           6x72         86·1/8"         6·5/8"         10x114         132·7/8"         10·/4"           6x84         98·1/8"         6·5/8"         12x24         46·1/8"         12·3/4"           6x108         122·1/8"         6·5/8"         12x30         52·1/8"         12·3/4"           6x108         122·1/8"         6·5/8"                                                                                                                                       | 4x54               | 63-3/4"   | 4-1/2"    | 8x114              | 129-3/8"  | 8-5/8"    |
| 4x96         105-3/4"         4-1/2"         10x30         48-7/8"         10-/4"           4x108         117-3/4"         4-1/2"         10x36         54-7/8"         10-/4"           4x114         123-3/4"         4-1/2"         10x48         66-7/8"         10-/4"           6x24         38-1/8"         6-5/8"         10x72         90-7/8"         10-/4"           6x30         44-1/8"         6-5/8"         10x84         102-7/8"         10-/4"           6x36         50-1/8"         6-5/8"         10x96         114-7/8"         10-/4"           6x48         62-1/8"         6-5/8"         10x108         126-7/8"         10-/4"           6x54         68-1/8"         6-5/8"         10x114         132-7/8"         10-/4"           6x72         86-1/8"         6-5/8"         10x114         132-7/8"         10-/4"           6x84         98-1/8"         6-5/8"         12x24         46-1/8"         12-3/4"           6x108         122-1/8"         6-5/8"         12x30         52-1/8"         12-3/4"           6x108         122-1/8"         6-5/8"         12x36         58-1/8"         12-3/4"           6x114         128-1/8"         6-5/8" <td>4x72</td> <td>81-3/4"</td> <td>4-1/2"</td> <td></td> <td></td> <td></td>                                                       | 4x72               | 81-3/4"   | 4-1/2"    |                    |           |           |
| 4x108         117-3/4"         4-1/2"         10x36         54-7/8"         10-/4"           4x114         123-3/4"         4-1/2"         10x48         66-7/8"         10-/4"           6x24         38-1/8"         6-5/8"         10x72         90-7/8"         10-/4"           6x30         44-1/8"         6-5/8"         10x84         102-7/8"         10-/4"           6x36         50-1/8"         6-5/8"         10x96         114-7/8"         10-/4"           6x48         62-1/8"         6-5/8"         10x108         126-7/8"         10-/4"           6x54         68-1/8"         6-5/8"         10x114         132-7/8"         10-/4"           6x72         86-1/8"         6-5/8"         10x114         132-7/8"         10-/4"           6x84         98-1/8"         6-5/8"         12x24         46-1/8"         12-3/4"           6x108         122-1/8"         6-5/8"         12x30         52-1/8"         12-3/4"           6x108         122-1/8"         6-5/8"         12x36         58-1/8"         12-3/4"           6x114         128-1/8"         6-5/8"         12x48         70-1/8"         12-3/4"           6x114         128-1/8"         6-5/8" </td <td>4x84</td> <td>93-3/4"</td> <td>4-1/2"</td> <td>10x24</td> <td>42-7/8"</td> <td>10-/4"</td>                              | 4x84               | 93-3/4"   | 4-1/2"    | 10x24              | 42-7/8"   | 10-/4"    |
| 4x114         123·3/4"         4·1/2"         10x48         66·7/8"         10·/4"           6x24         38·1/8"         6·5/8"         10x72         90·7/8"         10·/4"           6x30         44·1/8"         6·5/8"         10x84         102·7/8"         10·/4"           6x36         50·1/8"         6·5/8"         10x96         114·7/8"         10·/4"           6x48         62·1/8"         6·5/8"         10x108         126·7/8"         10·/4"           6x54         68·1/8"         6·5/8"         10x114         132·7/8"         10·/4"           6x72         86·1/8"         6·5/8"         12x24         46·1/8"         12·3/4"           6x96         110·1/8"         6·5/8"         12x30         52·1/8"         12·3/4"           6x108         122·1/8"         6·5/8"         12x36         58·1/8"         12·3/4"           6x114         128·1/8"         6·5/8"         12x48         70·1/8"         12·3/4"           12x54         76·1/8"         12·3/4"         12x3/4"                                                                                                                                                                                                                                                                                                             | 4x96               | 105-3/4"  | 4-1/2"    | 10x30              | 48-7/8"   | 10-/4"    |
| 10x54 72-7/8" 10-/4" 6x24 38-1/8" 6-5/8" 10x72 90-7/8" 10-/4" 6x30 44-1/8" 6-5/8" 10x84 102-7/8" 10-/4" 6x36 50-1/8" 6-5/8" 10x96 114-7/8" 10-/4" 6x48 62-1/8" 6-5/8" 10x108 126-7/8" 10-/4" 6x54 68-1/8" 6-5/8" 10x114 132-7/8" 10-/4" 6x72 86-1/8" 6-5/8" 10x114 132-7/8" 10-/4" 6x84 98-1/8" 6-5/8" 12x24 46-1/8" 12-3/4" 6x96 110-1/8" 6-5/8" 12x30 52-1/8" 12-3/4" 6x108 122-1/8" 6-5/8" 12x36 58-1/8" 12-3/4" 6x114 128-1/8" 6-5/8" 12x48 70-1/8" 12-3/4"                                                                                                                                                                                                                                                                                                                                                                                                                                                                                                                                                                                                                                                                                                                                                                                                                                                                  | 4x108              | 117-3/4"  | 4-1/2"    | 10x36              | 54-7/8"   | 10-/4"    |
| 6x24         38-1/8"         6-5/8"         10x72         90-7/8"         10-/4"           6x30         44-1/8"         6-5/8"         10x84         102-7/8"         10-/4"           6x36         50-1/8"         6-5/8"         10x96         114-7/8"         10-/4"           6x48         62-1/8"         6-5/8"         10x108         126-7/8"         10-/4"           6x54         68-1/8"         6-5/8"         10x114         132-7/8"         10-/4"           6x72         86-1/8"         6-5/8"         12x24         46-1/8"         12-3/4"           6x84         98-1/8"         6-5/8"         12x30         52-1/8"         12-3/4"           6x108         122-1/8"         6-5/8"         12x36         58-1/8"         12-3/4"           6x114         128-1/8"         6-5/8"         12x48         70-1/8"         12-3/4"           12x54         76-1/8"         12-3/4"                                                                                                                                                                                                                                                                                                                                                                                                                           | 4x114              | 123-3/4"  | 4-1/2"    | 10x48              | 66-7/8"   | 10-/4"    |
| 6x30         44-1/8"         6-5/8"         10x84         102-7/8"         10-/4"           6x36         50-1/8"         6-5/8"         10x96         114-7/8"         10-/4"           6x48         62-1/8"         6-5/8"         10x108         126-7/8"         10-/4"           6x54         68-1/8"         6-5/8"         10x114         132-7/8"         10-/4"           6x72         86-1/8"         6-5/8"         12x24         46-1/8"         12-3/4"           6x84         98-1/8"         6-5/8"         12x30         52-1/8"         12-3/4"           6x108         122-1/8"         6-5/8"         12x36         58-1/8"         12-3/4"           6x114         128-1/8"         6-5/8"         12x48         70-1/8"         12-3/4"           12x54         76-1/8"         12-3/4"                                                                                                                                                                                                                                                                                                                                                                                                                                                                                                                      |                    |           |           | 10x54              | 72-7/8"   | 10-/4"    |
| 6x36         50-1/8"         6-5/8"         10x96         114-7/8"         10-/4"           6x48         62-1/8"         6-5/8"         10x108         126-7/8"         10-/4"           6x54         68-1/8"         6-5/8"         10x114         132-7/8"         10-/4"           6x72         86-1/8"         6-5/8"         12x24         46-1/8"         12-3/4"           6x84         98-1/8"         6-5/8"         12x30         52-1/8"         12-3/4"           6x108         122-1/8"         6-5/8"         12x36         58-1/8"         12-3/4"           6x114         128-1/8"         6-5/8"         12x48         70-1/8"         12-3/4"           12x54         76-1/8"         12-3/4"                                                                                                                                                                                                                                                                                                                                                                                                                                                                                                                                                                                                                  | 6x24               | 38-1/8"   | 6-5/8"    | 10x72              | 90-7/8"   | 10-/4"    |
| 6x48         62-1/8"         6-5/8"         10x108         126-7/8"         10-/4"           6x54         68-1/8"         6-5/8"         10x114         132-7/8"         10-/4"           6x72         86-1/8"         6-5/8"         12x24         46-1/8"         12-3/4"           6x84         98-1/8"         6-5/8"         12x30         52-1/8"         12-3/4"           6x96         110-1/8"         6-5/8"         12x36         58-1/8"         12-3/4"           6x108         122-1/8"         6-5/8"         12x36         58-1/8"         12-3/4"           6x114         128-1/8"         6-5/8"         12x48         70-1/8"         12-3/4"           12x54         76-1/8"         12-3/4"                                                                                                                                                                                                                                                                                                                                                                                                                                                                                                                                                                                                                 | 6x30               | 44-1/8"   | 6-5/8"    | 10x84              | 102-7/8"  | 10-/4"    |
| 6x54         68-1/8"         6-5/8"         10x114         132-7/8"         10-/4"           6x72         86-1/8"         6-5/8"         12x24         46-1/8"         12-3/4"           6x84         98-1/8"         6-5/8"         12x30         52-1/8"         12-3/4"           6x96         110-1/8"         6-5/8"         12x36         58-1/8"         12-3/4"           6x108         122-1/8"         6-5/8"         12x36         58-1/8"         12-3/4"           6x114         128-1/8"         6-5/8"         12x48         70-1/8"         12-3/4"           12x54         76-1/8"         12-3/4"                                                                                                                                                                                                                                                                                                                                                                                                                                                                                                                                                                                                                                                                                                              | 6x36               | 50-1/8"   | 6-5/8"    | 10x96              | 114-7/8"  | 10-/4"    |
| 6x72     86-1/8"     6-5/8"       6x84     98-1/8"     6-5/8"     12x24     46-1/8"     12-3/4"       6x96     110-1/8"     6-5/8"     12x30     52-1/8"     12-3/4"       6x108     122-1/8"     6-5/8"     12x36     58-1/8"     12-3/4"       6x114     128-1/8"     6-5/8"     12x48     70-1/8"     12-3/4"       12x54     76-1/8"     12-3/4"                                                                                                                                                                                                                                                                                                                                                                                                                                                                                                                                                                                                                                                                                                                                                                                                                                                                                                                                                                             | 6x48               | 62-1/8"   | 6-5/8"    | 10x108             | 126-7/8"  | 10-/4"    |
| 6x84     98-1/8"     6-5/8"     12x24     46-1/8"     12-3/4"       6x96     110-1/8"     6-5/8"     12x30     52-1/8"     12-3/4"       6x108     122-1/8"     6-5/8"     12x36     58-1/8"     12-3/4"       6x114     128-1/8"     6-5/8"     12x48     70-1/8"     12-3/4"       12x54     76-1/8"     12-3/4"                                                                                                                                                                                                                                                                                                                                                                                                                                                                                                                                                                                                                                                                                                                                                                                                                                                                                                                                                                                                               | 6x54               | 68-1/8"   | 6-5/8"    | 10x114             | 132-7/8"  | 10-/4"    |
| 6x96         110-1/8"         6-5/8"         12x30         52-1/8"         12-3/4"           6x108         122-1/8"         6-5/8"         12x36         58-1/8"         12-3/4"           6x114         128-1/8"         6-5/8"         12x48         70-1/8"         12-3/4"           12x54         76-1/8"         12-3/4"                                                                                                                                                                                                                                                                                                                                                                                                                                                                                                                                                                                                                                                                                                                                                                                                                                                                                                                                                                                                   | 6x72               | 86-1/8"   | 6-5/8"    |                    |           |           |
| 6x108 122-1/8" 6-5/8" 12x36 58-1/8" 12-3/4" 6x114 128-1/8" 6-5/8" 12x48 70-1/8" 12-3/4" 12x54 76-1/8" 12-3/4"                                                                                                                                                                                                                                                                                                                                                                                                                                                                                                                                                                                                                                                                                                                                                                                                                                                                                                                                                                                                                                                                                                                                                                                                                    | 6x84               | 98-1/8"   | 6-5/8"    | 12x24              | 46-1/8"   | 12-3/4"   |
| 6x114 128-1/8" 6-5/8" 12x48 70-1/8" 12-3/4" 12x54 76-1/8" 12-3/4"                                                                                                                                                                                                                                                                                                                                                                                                                                                                                                                                                                                                                                                                                                                                                                                                                                                                                                                                                                                                                                                                                                                                                                                                                                                                | 6x96               | 110-1/8"  | 6-5/8"    | 12x30              | 52-1/8"   | 12-3/4"   |
| 12x54 76-1/8" 12-3/4"                                                                                                                                                                                                                                                                                                                                                                                                                                                                                                                                                                                                                                                                                                                                                                                                                                                                                                                                                                                                                                                                                                                                                                                                                                                                                                            | 6x108              | 122-1/8"  | 6-5/8"    | 12x36              | 58-1/8"   | 12-3/4"   |
| 1-11-1                                                                                                                                                                                                                                                                                                                                                                                                                                                                                                                                                                                                                                                                                                                                                                                                                                                                                                                                                                                                                                                                                                                                                                                                                                                                                                                           | 6x114              | 128-1/8"  | 6-5/8"    | 12x48              | 70-1/8"   | 12-3/4"   |
| 8x24 39-3/8" 8-5/8" 12x72 94-1/8" 12-3/4"                                                                                                                                                                                                                                                                                                                                                                                                                                                                                                                                                                                                                                                                                                                                                                                                                                                                                                                                                                                                                                                                                                                                                                                                                                                                                        |                    |           |           | 12x54              | 76-1/8"   | 12-3/4"   |
| 5/21 5/5/0 55/0 12/72 /-F1/0 12-5/F                                                                                                                                                                                                                                                                                                                                                                                                                                                                                                                                                                                                                                                                                                                                                                                                                                                                                                                                                                                                                                                                                                                                                                                                                                                                                              | 8x24               | 39-3/8"   | 8-5/8"    | 12x72              | 94-1/8"   | 12-3/4"   |
| 8x30 45-3/8" 8-5/8" 12x84 106-1/8" 12-3/4"                                                                                                                                                                                                                                                                                                                                                                                                                                                                                                                                                                                                                                                                                                                                                                                                                                                                                                                                                                                                                                                                                                                                                                                                                                                                                       | 8x30               | 45-3/8"   | 8-5/8"    | 12x84              | 106-1/8"  | 12-3/4"   |
| 8x36 51-3/8" 8-5/8" 12x96 118-1/8" 12-3/4"                                                                                                                                                                                                                                                                                                                                                                                                                                                                                                                                                                                                                                                                                                                                                                                                                                                                                                                                                                                                                                                                                                                                                                                                                                                                                       | 8x36               | 51-3/8"   | 8-5/8"    | 12x96              | 118-1/8"  | 12-3/4"   |
| 8x48 63-3/8" 8-5/8" 12x108 130-1/8" 12-3/4"                                                                                                                                                                                                                                                                                                                                                                                                                                                                                                                                                                                                                                                                                                                                                                                                                                                                                                                                                                                                                                                                                                                                                                                                                                                                                      | 8x48               | 63-3/8"   | 8-5/8"    | 12x108             | 130-1/8"  | 12-3/4"   |
| 8x54 69-3/8" 8-5/8" 12x114 136-1/8" 12-3/4"                                                                                                                                                                                                                                                                                                                                                                                                                                                                                                                                                                                                                                                                                                                                                                                                                                                                                                                                                                                                                                                                                                                                                                                                                                                                                      | 8x54               | 69-3/8"   | 8-5/8"    | 12x114             | 136-1/8"  | 12-3/4"   |