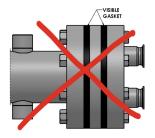

## Have all your numbers ready!

- ☐ Gasket Style (Obsolete Not Supported)
- ☐ O-Ring Style (Supported)

Dimension A: \_\_\_\_\_
Dimension B: \_\_\_\_\_
Tube Bundle Size: \_\_\_\_\_x \_\_\_\_