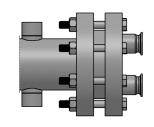

## Have all your numbers ready!

- ☐ Gasket Style (Obsolete Not Supported)
- ☐ O-Ring Style (Supported)

Dimension A: \_\_\_\_\_
Dimension B: \_\_\_\_\_
Tube Bundle Size: \_\_\_\_\_x \_\_\_\_