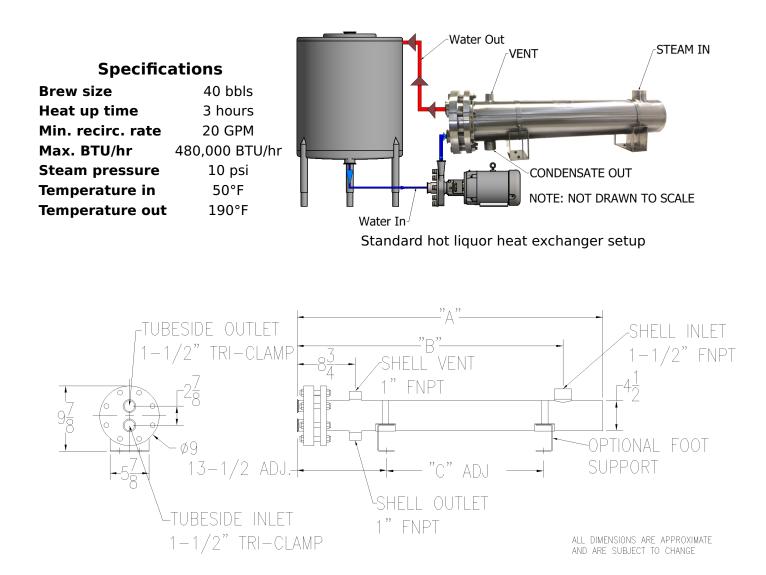

## Hot Liquor Heat Exchanger (shell and tube)

These specifications were provided through Thermaline's sizing calculators on April 29th, 2025.

## Unit part number:

HYGX-408-2-54-44-01

Unit description:

Thermaline Shell & Tube model HYGX-408-2-54-44-01 ASME Sec. 8 Div. 1 Shell and tube heat exchanger. 304 SS shell/304 SS tube bundle. Polished with waterside tri-clamp connections.

Dimensions: A: 64.0"; B: 58.0"; C: 41.5

Plates are constructed of 304SS unless specified otherwise.

Prices quoted do not include freight or shipping. Any Federal, State, or Local Taxes and Import, Export or Foreign Duties are the responsibility of the Buyer. We reserve the right to add a service charge to overdue accounts. Thermaline Terms & Conditions.