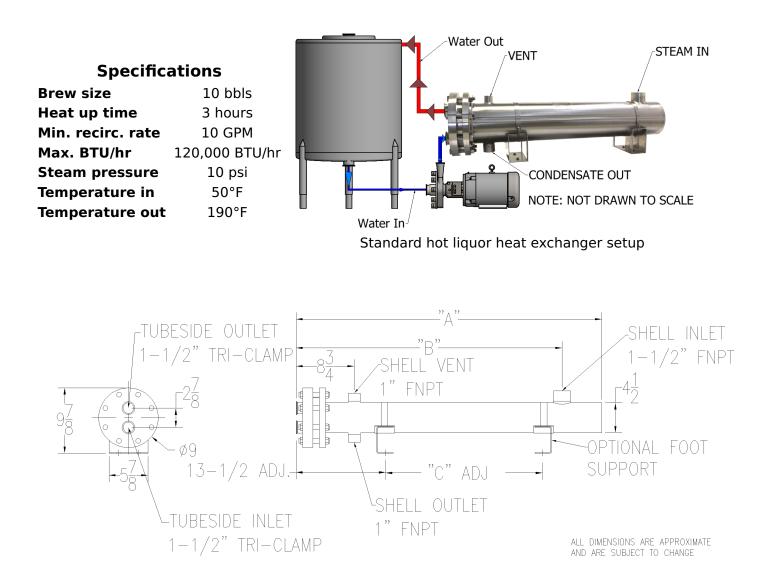

## Hot Liquor Heat Exchanger (shell and tube)

These specifications were provided through Thermaline's sizing calculators on April 29th, 2025.

## Unit part number:

HYGX-408-2-24-44-01

Unit description:

Thermaline Shell & Tube model HYGX-408-2-24-44-01 ASME Sec. 8 Div. 1 Shell and tube heat exchanger. 304 SS shell/304 SS tube bundle. Polished with waterside tri-clamp connections.

Dimensions: A: 34.0"; B: 28.0"; C: 11.5

Plates are constructed of 304SS unless specified otherwise.

Prices quoted do not include freight or shipping. Any Federal, State, or Local Taxes and Import, Export or Foreign Duties are the responsibility of the Buyer. We reserve the right to add a service charge to overdue accounts. Thermaline Terms & Conditions.