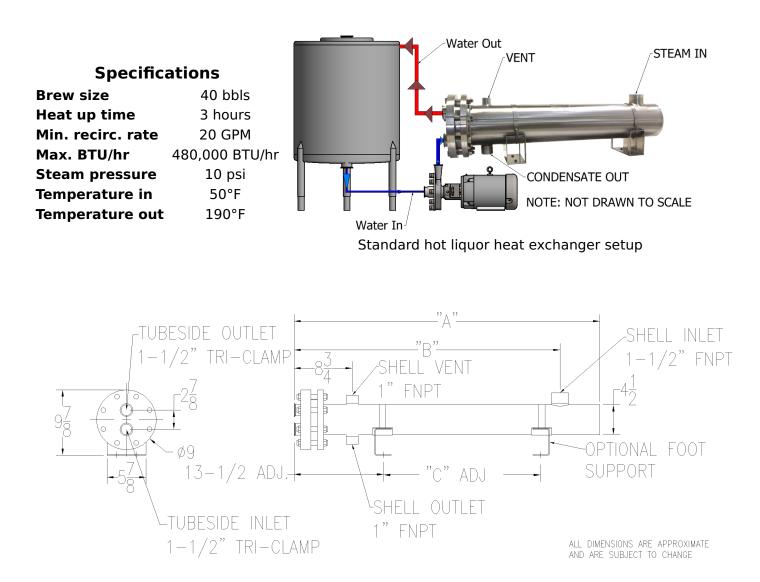

## Hot Liquor Heat Exchanger (shell and tube)

These specifications were provided through Thermaline's sizing calculators on May 20th, 2024.

## HYGX-408-2-54-44-01

Unit description:

Thermaline Shell & Tube model HYGX-408-2-54-44-01 ASME Sec. 8 Div. 1 Shell and tube heat exchanger. 304 SS shell/304 SS tube bundle. Polished with waterside tri-clamp connections.

Dimensions: A: 64.0"; B: 58.0"; C: 41.5

Plates are constructed of 304SS unless specified otherwise.

Prices quoted do not include freight or shipping. Any Federal, State, or Local Taxes and Import, Export or Foreign Duties are the responsibility of the Buyer. We reserve the right to add a service charge to overdue accounts. Thermaline Terms & Conditions.