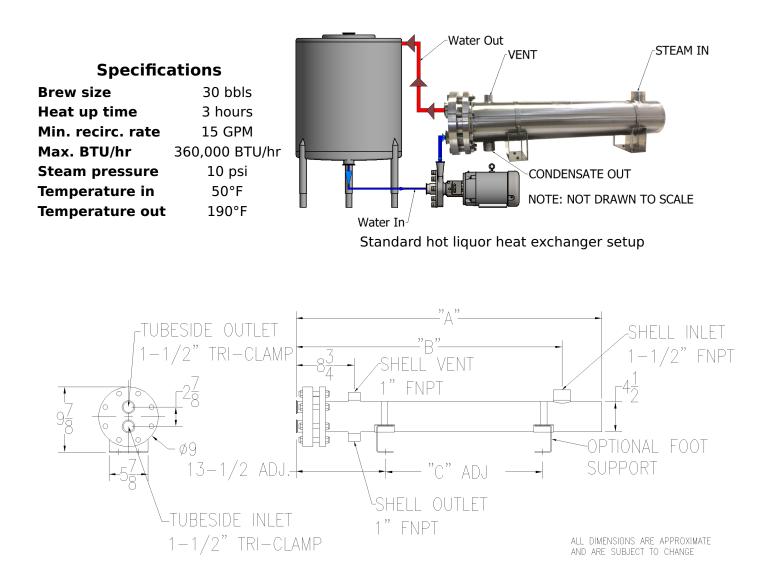

## Hot Liquor Heat Exchanger (shell and tube)

These specifications were provided through Thermaline's sizing calculators on May 20th, 2024.

## HYGX-408-2-54-44-01

Unit description:

Thermaline Shell & Tube model HYGX-408-2-54-44-01 ASME Sec. 8 Div. 1 Shell and tube heat exchanger. 304 SS shell/304 SS tube bundle. Polished with waterside tri-clamp connections.

Dimensions: A: 64.0"; B: 58.0"; C: 41.5

Plates are constructed of 304SS unless specified otherwise.

Prices quoted do not include freight or shipping. Any Federal, State, or Local Taxes and Import, Export or Foreign Duties are the responsibility of the Buyer. We reserve the right to add a service charge to overdue accounts. Thermaline Terms & Conditions.